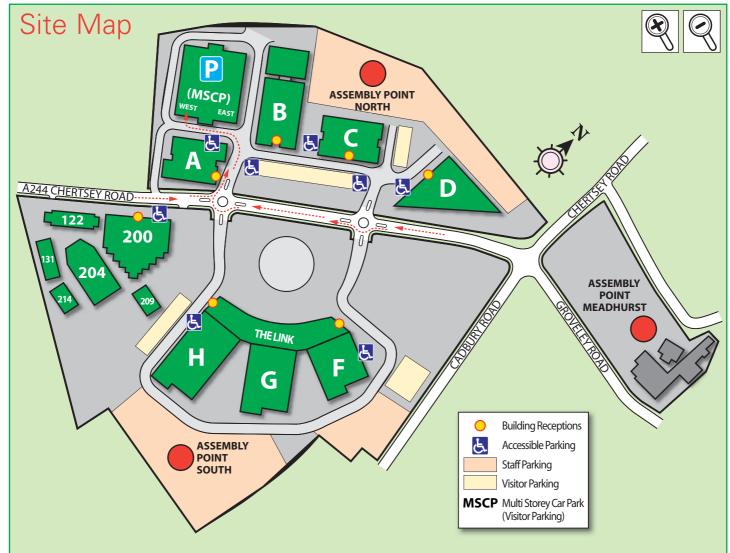

### Visitors' Parking

Visitor parking on site is limited and you should seek advice from your host before you arrive on site. If you are unable to do so and need further assistance please phone the Concierge on 01932 764940.

# by train

The business park is located within easy access of Feltham station (30 minutes from Waterloo). There is a free BP shuttle bus between Feltham train station and Sunbury Business Park. The shuttle bus stops on site are located beside building F and behind building A. Sunbury station is a short taxi ride away or a 25 minute walk.