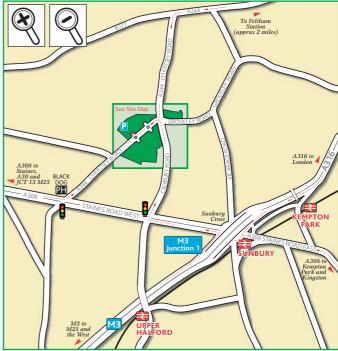

#### From A308

Half a mile from Sunbury Cross, turn right at the traffic lights into Cadbury Road. At next junction turn left into Chertsey Road and follow signs to the visitors' parking.

### Visitors' Parking

Visitor parking on site is limited and you should seek advice from your host before you arrive on site. If you are unable to do so and need further assistance please phone the Concierge on 01932 764940.