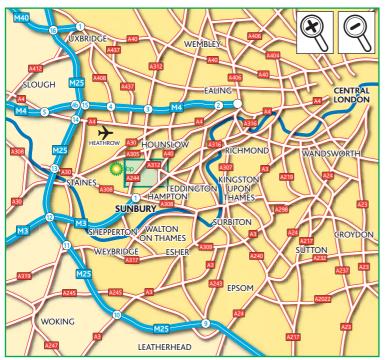

### From Central London:

M4 - A312 - A316 (to Sunbury Cross) - A308 (towards Staines)

A4 - A30 - A312 - A316 (to Sunbury Cross) - A308 (towards Staines)

A316 (to Sunbury Cross) - A308 (towards Staines)

A3 - A309 - A308 (to Sunbury Cross) - A308 (towards Staines)

#### From M25

M25 - M3 - A308 (towards Staines)

#### From A308

Half a mile from Sunbury Cross, turn right at the traffic lights into Cadbury Road. At next junction turn left into Chertsey Road and follow signs to the visitors' parking.